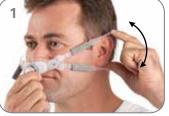

### Swift FX Bella Series

Hold the pillows at your nose, ensuring the ResMed logo is at the top. Pull one strap around and behind your ear.

Ensure that the strap lies flat and comfortably across the ear. Take care to avoid twisting the strap.