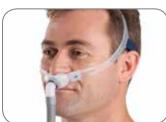

You also have the option to wear your Swift FX Bella nasal pillows with the included Swift FX or Swift FX for Her headgear. For more information visit ResMed.com.

Combine a Swift FX Bella Series mask with ResMed's S9 AutoSet<sup>™</sup> therapy device for a comfortable, quiet and lifestyle-friendly system.