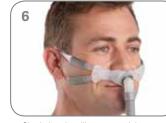

#### **OPTIONAL**

Repeat the process on the mask's lower straps. Do not overtighten.

Check that the pillows are upright at the entrance to the nose, then connect the free end of the short tube assembly to the air tubing of your device. Now it's ready for use.

Repeat the same process with the other strap.