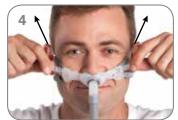

Adjust the mask's fit by pulling both of the upper straps at the same time, along the notches, until you get a comfortable fit.

#### **OPTIONAL**

Repeat the process on the mask's lower straps. Do not overtighten.

Check that the pillows are upright at the entrance to the nose, then connect the free end of the short tube assembly to the air tubing of your device. Now it's ready for use.

Repeat the same process with the other strap.