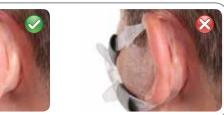

### Swift FX Bella Series

Hold the pillows at your nose, ensuring the ResMed logo is at the top. Pull one strap around and behind your ear.

Ensure that the strap lies flat and comfortably across the ear. Take care to avoid twisting the strap.

Adjust the mask's fit by pulling both of the upper straps at the same time, along the notches, until you get a comfortable fit.