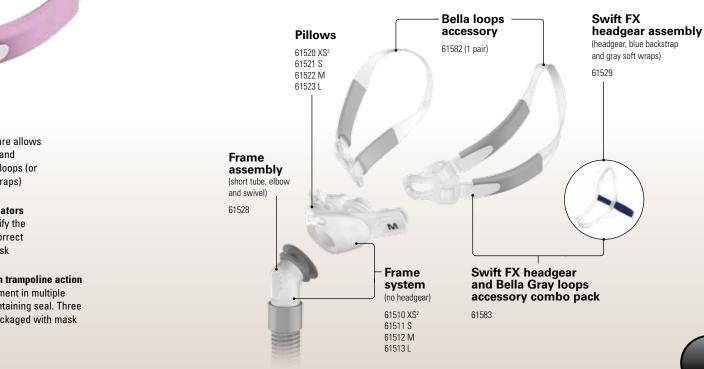

## Swift FX Bella Gray components

Swift FX Bella Series

Bella loops fit comfortably around the ears and stay out of the hair for a more streamlined look and feel

Dual-wall nasal pillows provide a gentle, comfortable seal on contact

#### Swift FX Bella Grav Nasal Pillows Mask

| Swiiti                               | Swiit i A Della Glay Nasai i illuws Mask |                                                                                                                                       |  |
|--------------------------------------|------------------------------------------|---------------------------------------------------------------------------------------------------------------------------------------|--|
| Style                                |                                          | Part Number                                                                                                                           |  |
| Swift FX                             | Bella Gray                               | 61568                                                                                                                                 |  |
| Bella Gra<br>Swift FX I<br>soft wrap | y loops attach<br>neadgear witl          | mplete system includes<br>ned to the pillows frame,<br>h blue backstrap and gray<br>led are Small (S),<br>• (L) pillows. <sup>2</sup> |  |
| Reimbursement Codes                  |                                          |                                                                                                                                       |  |
| HCPCS                                | Code Desc                                | criptor                                                                                                                               |  |
|                                      |                                          |                                                                                                                                       |  |

2 Extra Small (XS) pillows are available separately.

## and gray soft wraps)