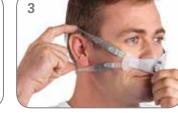

### Swift FX Bella Series

Hold the pillows at your nose, ensuring the ResMed logo is at the top. Pull one strap around and behind your ear.

Ensure that the strap lies flat and comfortably across the ear. Take care to avoid twisting the strap.

Adjust the mask's fit by pulling both of the upper straps at the same time, along the notches, until you get a comfortable fit.