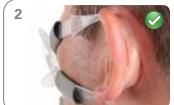

### Swift FX Bella Series

Hold the pillows at your nose, ensuring the ResMed logo is at the top. Pull one strap around and behind your ear.

Ensure that the strap lies flat and comfortably across the ear. Take care to avoid twisting the strap.

Adjust the mask's fit by pulling both of the upper straps at the same time, along the notches, until you get a comfortable fit.