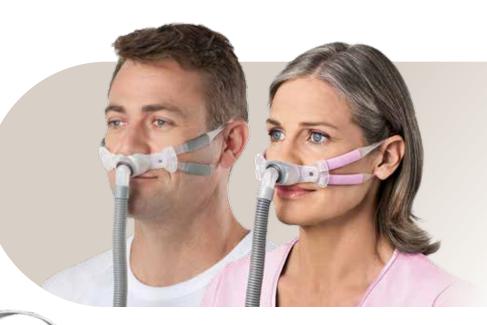

#### Easy, comfortable style

With its unobtrusive design and sophisticated cushion technology, Swift FX Bella Series, nasal pillows provide a comfortable fit with a feeling of freedom for men and women.

Pillows (3 sizes) come packaged with the mask system to fit a wide range of users.