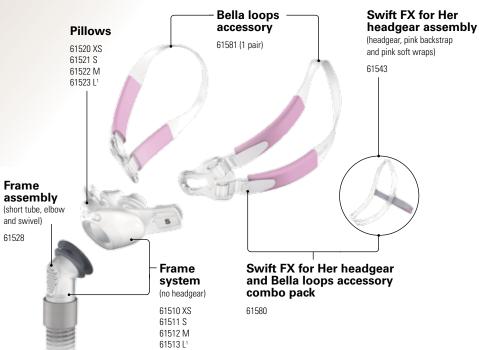

### Swift FX Bella components

#### Swift FX Bella Nasal Pillows Mask

| Style          | Part Number |  |
|----------------|-------------|--|
| Swift FX Bella | 61560       |  |

Swift FX Bella complete system includes Bella loops attached to the pillows frame, Swift FX for Her headgear with pink backstrap and pink soft wraps. Also included are Extra Small (XS), Small (S) and Medium (M) pillows.1

1 Large pillows are available separately.