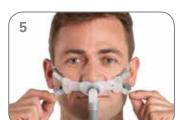

### Swift FX Bella Series

Hold the pillows at your nose, ensuring the ResMed logo is at the top. Pull one strap around and behind your ear.

Ensure that the strap lies flat and comfortably across the ear. Take care to avoid twisting the strap.

Adjust the mask's fit by pulling both of the upper straps at the same time, along the notches, until you get a comfortable fit.