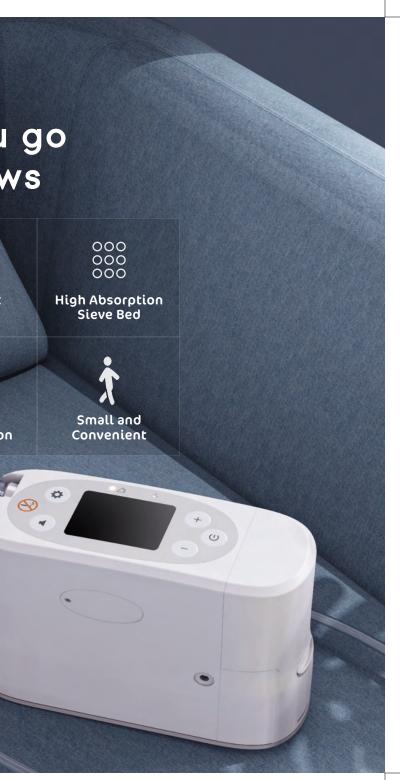

# Wherever you go Oxygen follows

4.4 lbs Lightweight Equivalent to 5 Liters

02

Rechargeable Battery Duration up to 4 hrs

93% O<sub>2</sub> Concentration