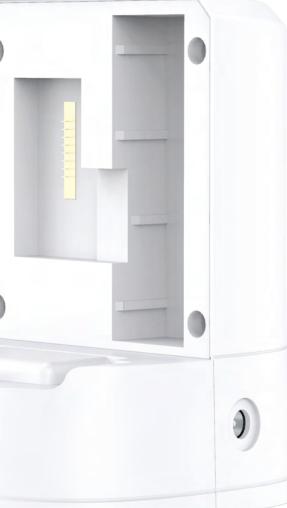

### **External Battery Charger**\*

Conveniently charge a backup battery while the device is in use.

Charging Time: 2.5 hours \*Additional purchase.