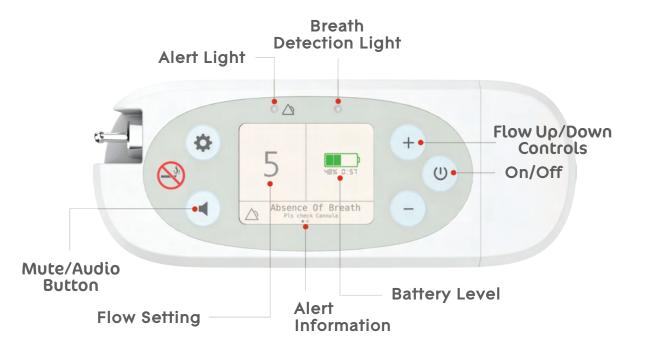

1                    |
|                         | Approx. 4 hours charge time with AC                             |
| Operation:              | Simple control functions and easy-to-read LCD display           |
|                         |                                                                 |
| Use:                    | Designed for 24/7 use                                           |

Rhythm Healthcare, LLC | 3200 Tyrone Blvd N | St. Petersburg, FL 33710 Email: contactus@rhythmhc.com | Website: www.rhythmhc.com

# RHYTHM HEALTHCARE

# Portable Oxygen Concentrator

**P2** 





## Compact & Lightweight



### **External Battery Charger**\*

Conveniently charge a backup battery while the device is in use.

Charging Time: 2.5 hours \*Additional purchase.



### **User Control**





#### **Powerful Compressor**





High Efficiency

Low Noise

Excellent Heat Dissipation

Long Life

C.



# Wherever you go Oxygen follows



4.4 lbs Lightweight Equivalent to 5 Liters

02



Rechargeable Battery Duration up to 4 hrs

93% O<sub>2</sub> Concentration