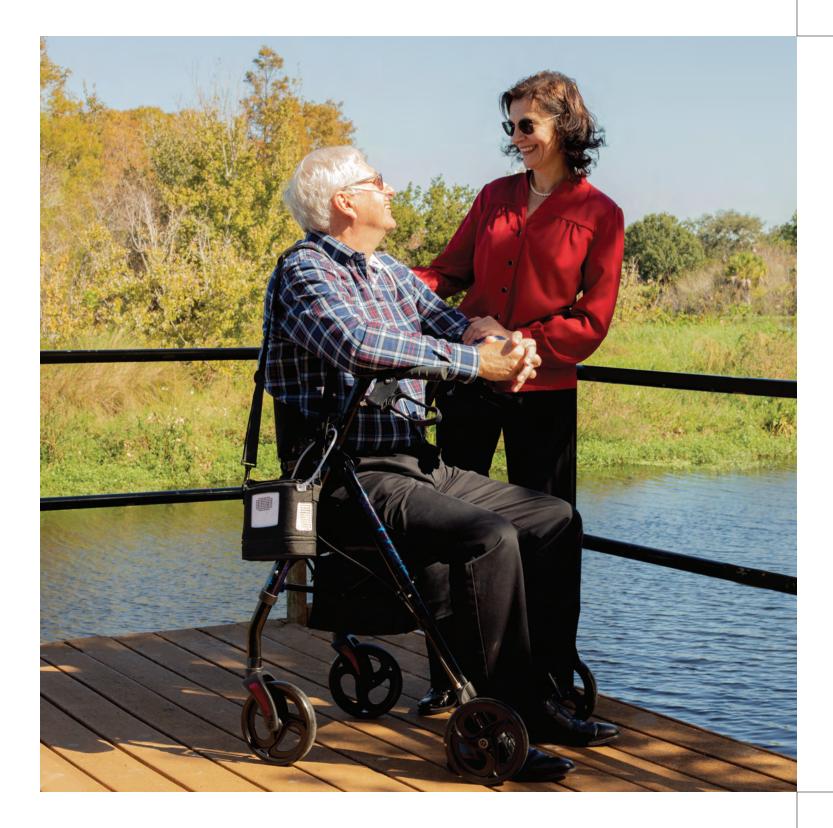

# Portable Oxygen Concentrator

**P2** 

## Compact & Lightweight

# Wherever you go Oxygen follows

4.4 lbs Lightweight Equivalent to 5 Liters

02

Rechargeable Battery Duration up to 4 hrs

93% O<sub>2</sub> Concentration