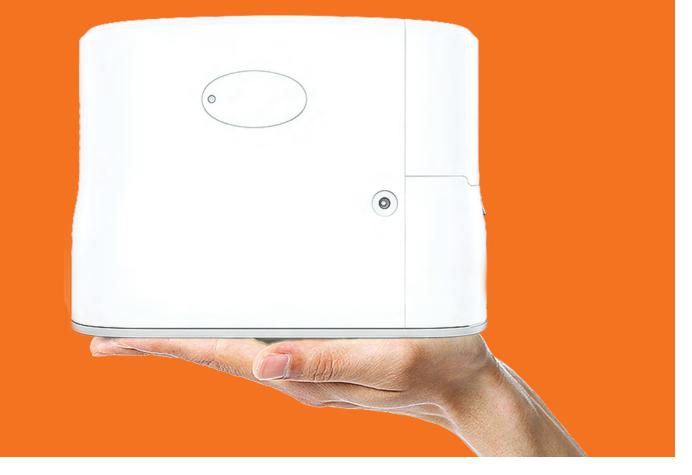

|
| Display Screen:         | 2.8″                                                            |
| Battery:                | 6800mAh, duration up to 5 hours on setting 1                    |
|                         | Approx. 4 hours charge time with AC                             |
| Operation:              | Simple control functions and easy-to-read LCD display           |
|                         |                                                                 |
| Use:                    | Designed for 24/7 use                                           |

Rhythm Healthcare, LLC | 3200 Tyrone Blvd N | St. Petersburg, FL 33710 Email: contactus@rhythmhc.com | Website: www.rhythmhc.com

# RHYTHM HEALTHCARE

# Portable Oxygen Concentrator

**P2** 





## Compact & Lightweight



### **External Battery Charger**\*

Conveniently charge a backup battery while the device is in use.

Charging Time: 2.5 hours \*Additional purchase.



### **User Control**





#### **Powerful Compressor**





High Efficiency

Low Noise

Excellent Heat Dissipation

Long Life

C.



# Wherever you go Oxygen follows



4.4 lbs Lightweight Equivalent to 5 Liters

02



Rechargeable Battery Duration up to 4 hrs

93% O<sub>2</sub> Concentration